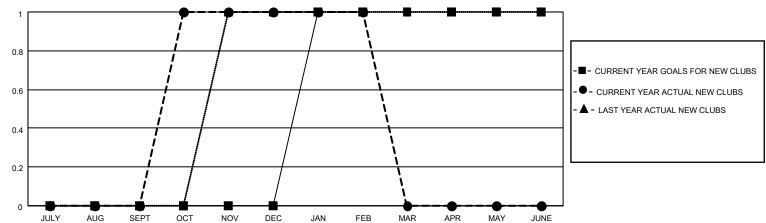

## District 23 B

| Clubs RESULTS FOR 2022-2023 |   |   |   | Members  RESULTS FOR 2022-2023 |    |    |    |
|-----------------------------|---|---|---|--------------------------------|----|----|----|
|                             |   |   |   |                                |    |    |    |
| JULY/AUG/SEPT               | 0 | 0 | 0 | JULY/AUG/SEPT                  | 40 | 32 | 42 |
| OCT/NOV/DEC                 | 0 | 1 | 0 | OCT/NOV/DEC                    | 40 | 64 | 43 |
| JAN/FEB/MAR                 | 1 | 0 | 0 | JAN/FEB/MAR                    | 40 | 38 | 36 |
| APR/MAY/JUNE                | 0 | 0 | 0 | APR/MAY/JUNE                   | 40 | 0  | 0  |