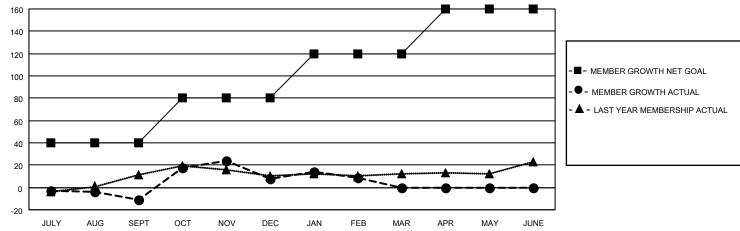

## District 23 B

| Clubs RESULTS FOR 2022-2023 |   |   |   | Members  RESULTS FOR 2022-2023 |    |    |    |
|-----------------------------|---|---|---|--------------------------------|----|----|----|
|                             |   |   |   |                                |    |    |    |
| JULY/AUG/SEPT               | 0 | 0 | 0 | JULY/AUG/SEPT                  | 40 | 32 | 42 |
| OCT/NOV/DEC                 | 0 | 1 | 0 | OCT/NOV/DEC                    | 40 | 64 | 43 |
| JAN/FEB/MAR                 | 1 | 0 | 0 | JAN/FEB/MAR                    | 40 | 38 | 36 |
| APR/MAY/JUNE                | 0 | 0 | 0 | APR/MAY/JUNE                   | 40 | 0  | 0  |